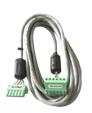

### **Description**

Magnum LCD / Keypad Interface Kit - OEM Mount

The MAG-KEYPAD-OEM-232-KIT contains the necessary parts to replace older or newer keypads. The kit contains all parts that are needed including keypad cabling with ferrites at each end to suppress noise.

#### **Kit Contains**

Keypad Interface board w/ 232 connection MAG-Keypad-Cable MCS-RS232-Extender

Revision - 2019-10-28