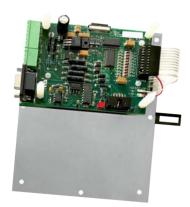

### **Description**

Magnum LCD / Keypad Interface Kit - OEM Mount

The MAG-KEYPAD-OEM-232-KIT contains the necessary parts to replace older or newer keypads. The kit contains all parts that are needed including keypad cabling with ferrites at each end to suppress noise.

There are two communication ports, one RS485 and one RS232 on the back of the replacement keypad.

The kit contains a MCS-RS232-EXTENDER which can be mounted to the front of an enclosure which makes accessing the RS232 port without opening the enclosure door.

#### **Kit Contains**

Keypad Interface board w/ 232 connection MAG-Keypad-Cable MCS-RS232-Extender

Revision - 2019-10-28