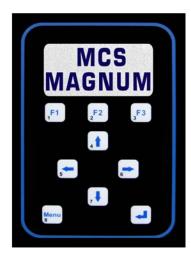

The Magnum Keypad consists of: three function keys, four directions keys and two selection keys (Menu & Enter)

The display LCD is 128 x 64 dot pixel graphics, 2.8" diagonal viewing area with white characters on a dark background (reversible).

### **Specifications**

Keypad/LCD NEMA rated Type 1

| Display            | 128 x 64 dot pixel STN monochrome graphics LCD with 2.8" diagonal viewing area              |
|--------------------|---------------------------------------------------------------------------------------------|
| Color              | White characters on a blue background (Reversible)                                          |
| Keypad Size        | 7.25"w x 8.50"h (8 mounting studs)                                                          |
| Keypad Layout      | 9 keys (3 function keys)                                                                    |
| Connection         | 6 conductor shielded cable (max length of cable is 10 feet)                                 |
| RS-485 Comm Port   | 1 @ 19,200 baud                                                                             |
| RS-232 Comm Port   | 1 @ 19,200 baud                                                                             |
| Operating Humidity | -4°F to +158°F (-20°C to +70°C)<br>0-95% Non-Condensing<br>-22°F to +185°F (-30°C to +85°C) |